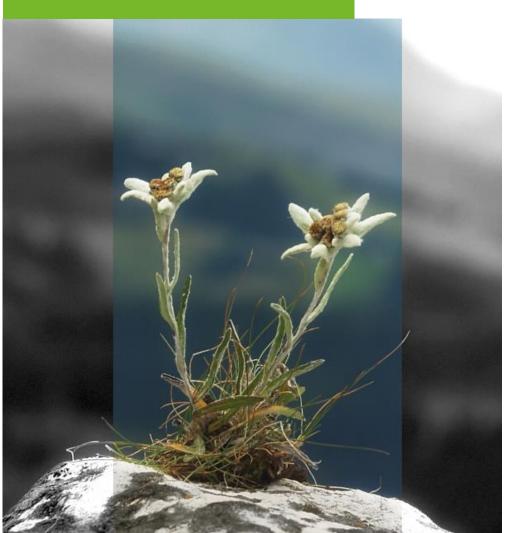

# THE HIGHLIGHT INGREDIENT

## ANTI AGING BRAND

### EDELWEISS - The Queen of the Alps

- Its environment with strong UV radiation, wind and harsh weather has allowed the edelweiss to develop natural defenses.
- These properties are invested in the cosmetic active ingredient **Majestem<sup>™</sup>**, extracted from the stem cells in the leaves by biotechnological processes.

## Majestem™

Acts on both levels of anti-aging:

environmental and biological aging!

#### Works three ways:

- Protects against oxidative stress
- Tightens the skin and regenerates its tonicity
- Boosts collagen synthesis