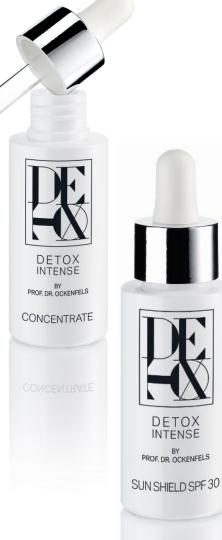

## EYE CREAM

Anti-aging eye cream with lifting effect

CONCENTRATE

Intensive moisture and skin firming

## SUN SHIELD

Light sun protection serum with high sunlight protection SPF 30