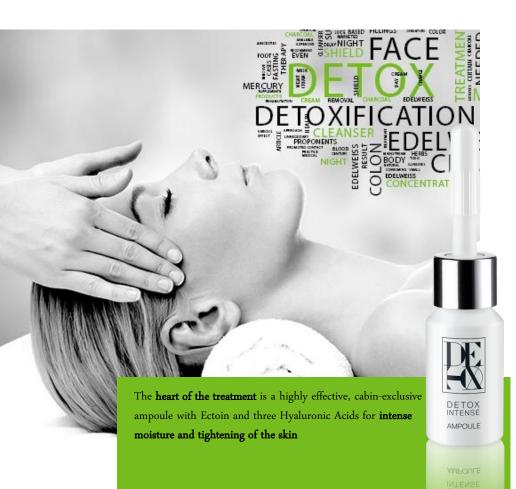

#### DETOX INTENSE TREATMENT

Highly effective cabin treatment.

Can be combined with:

- The latest techniques such as microneedling, ultrasound, mesoporation
- Manual treatment methods such as cosmetic lymphatic drainage

## DETOX INTENSE TREATMEMENT

The heart of your today's break from everyday life! The unique DETOX INTENSE treatment creates an oasis of peace and relaxation. It provides an energy boost to your skin and equips it with effective free-radical scavengers for the fight against premature aging.

- Intensive cleansing
- Increased skin moisture and skin firmness
- Development of cell-protecting and cellfriendly properties

Treatment method: Microneedling, ultrasound, mesoporation or manual lymph drainage