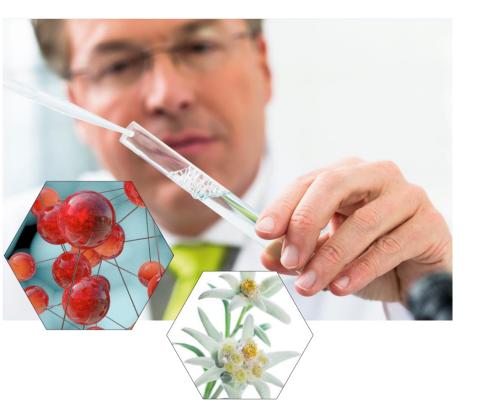

# THE HIGHLIGHT INGREDIENT

## ANTI AGING BRAND

### EDELWEISS - The Queen of the Alps

- Its environment with strong UV radiation, wind and harsh weather has allowed the edelweiss to develop natural defenses.
- These properties are invested in the cosmetic active ingredient **Majestem<sup>™</sup>**, extracted from the stem cells in the leaves by biotechnological processes.

## Majestem™

Acts on both levels of anti-aging:

environmental and biological aging!

#### Works three ways:

- Protects against oxidative stress
- Tightens the skin and regenerates its tonicity
- Boosts collagen synthesis