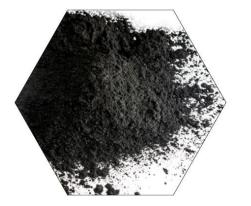

#### Activated Carbon

- Activated carbon beads "<u>magnetically</u>" attract dirt particles and deposits and clean the skin thoroughly
- <u>Pore-deep cleansing</u> of sebum and environmental pollution