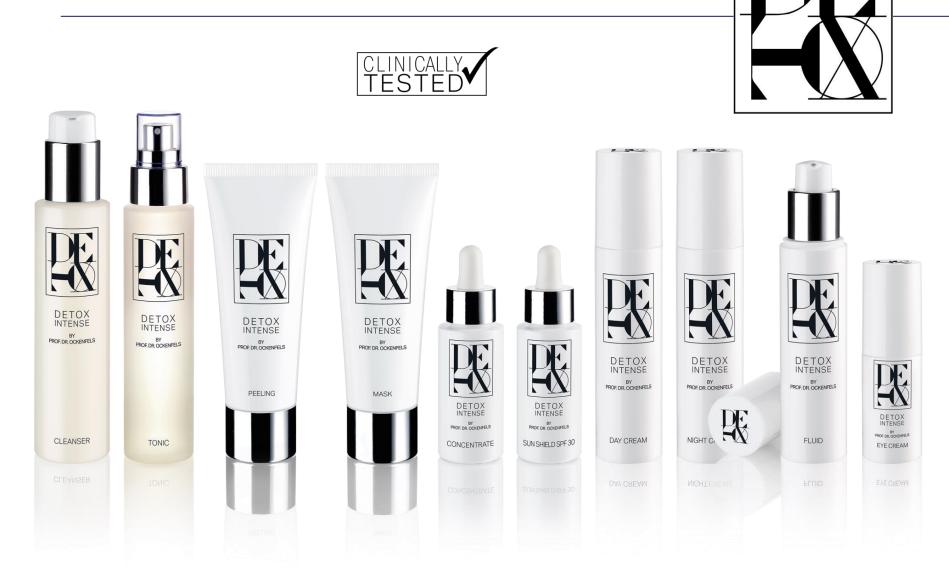

# THE SKIN CARE LINE

CLEANSER

Intensive cleansing with active substance Exo-P<sup>TM</sup>

TONIC

Balancing and intensively nourishing facial toner

## PEELING

Deep cleansing enzyme peeling to refine the skin' appearance

## MASK

Cleansing und anti-aging mask with activated carbon

FLUID

Light 24h skin care with UVA protection

DAY CREAM

Luxurious day cream with UVA protection

## NIGHT CREAM

For regeneration of the skin overnight

## EYE CREAM

Anti-aging eye cream with lifting effect

CONCENTRATE

Intensive moisture and skin firming

## SUN SHIELD

Light sun protection serum with high sunlight protection SPF 30