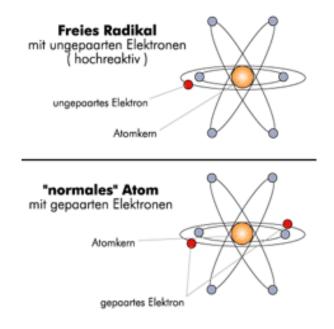

## FREE RADICALS

## DETOX BRAND

#### FREE RADICALS

Molecules that arise as a result of the metabolic process in cells. When released, they **damage the function** of the cell and thereby **promote the aging** process.

#### Causes

- Smoke
- Stress
- Wrong diet
- Medicines
- Pollutants in the environment and household
- UV light